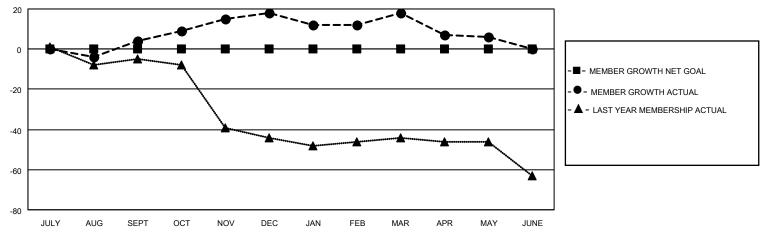

## LOCATION ARKANSAS District 7 I Results as of: 5/31/2023

| Clubs                 |               |           |               | Members               |                         |                         |                                                    |
|-----------------------|---------------|-----------|---------------|-----------------------|-------------------------|-------------------------|----------------------------------------------------|
| RESULTS FOR 2022-2023 |               |           |               | RESULTS FOR 2022-2023 |                         |                         |                                                    |
| QUARTER               | NEW CLUB GOAL | NEW CLUBS | DROPPED CLUBS | QUARTER MEM           | IBER GROWTH NET<br>GOAL | MEMBER GROWTH<br>ACTUAL | DROPPED<br>MEMBERS ACTUAL<br>(including transfers) |
| JULY/AUG/SEPT         | 0             | 0         | 0             | JULY/AUG/SEPT         | 0                       | 13                      | 9                                                  |
| OCT/NOV/DEC           | 0             | 0         | 0             | OCT/NOV/DEC           | 0                       | 27                      | 12                                                 |
| JAN/FEB/MAR           | 0             | 0         | 0             | JAN/FEB/MAR           | 0                       | 13                      | 12                                                 |
| APR/MAY/JUNE          | 0             | 0         | 0             | APR/MAY/JUNE          | 0                       | 7                       | 19                                                 |

## GOALS AND ACTUAL MEMBERS CUMULATIVE

| DROPPED CLUBS: 0 |    | 21 CLUBS OF 30 ADDED 1 OR<br>MORE NEW MEMBERS | GENDER DISTRIBUTION       |              |  |
|------------------|----|-----------------------------------------------|---------------------------|--------------|--|
|                  |    | WORE NEW WEWBERS                              | MALE                      | 392 (66.33%) |  |
|                  |    |                                               | FEMALE                    | 199 (33.67%) |  |
| DROPPED MEMBERS  |    |                                               | NON BINARY                | 0 (0.00%)    |  |
|                  |    |                                               | PREFER NOT TO ANSWER      | 0 (0.00%)    |  |
| DECEASED         | 7  |                                               |                           |              |  |
| CLUB CANCELLED   | 0  | CLICK HERE FOR CUMULATIVE                     | TOTAL FAMILY UNIT MEMBERS | 59           |  |
| OTHER            | 45 | MEMBERSHIP DATA                               |                           |              |  |
| TOTAL            | 52 |                                               | FAMILY MEMBERS PAYING HAI | _F DUES 30   |  |
|                  |    |                                               |                           |              |  |